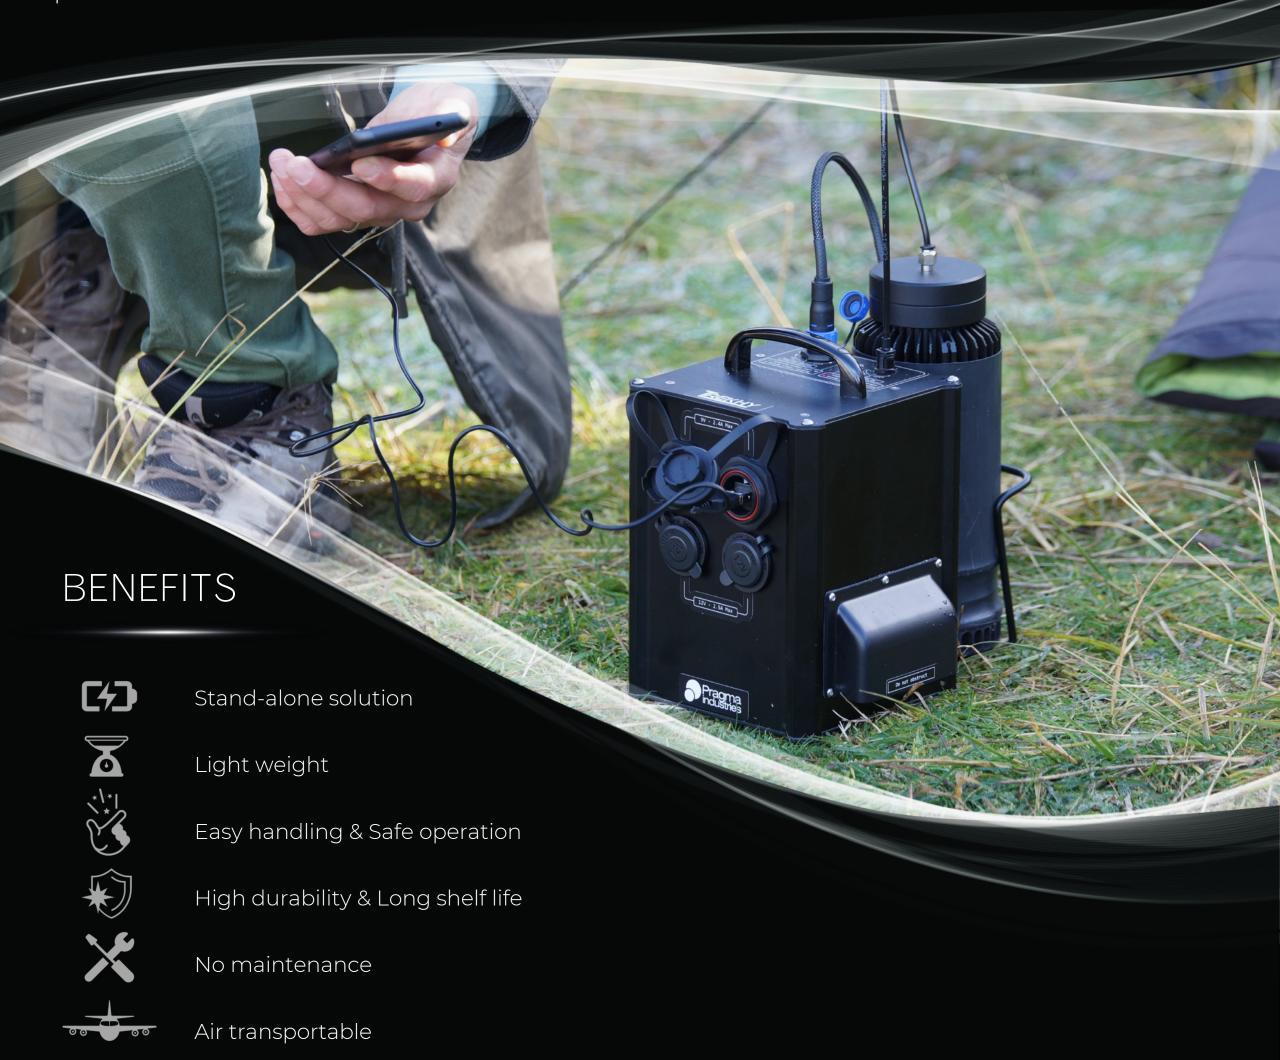

## **APPLICATION**

**TREKHY®** is a fuel cell-based power generator delivering 30 W of electricity to charge portable equipment.

For energy-dependant situations, **TREKHY®** solves the issue of reliably powering multiple devices simultaneously anywhere, anytime.

High-tech, yet simple to use device, **TREKHY®** is your side kick for critical missions, as a rugged, portable and stand-alone solution.

Carbon-free

## TREKHY®

Reactor

Powder Pack

Generator

2x 5V USB ports 2x 12V cigar sockets

Field lighting power Mobile devices charger Dimensions: 19 x 27 x 27cm Weight: 3.7kg + 50g/pack Nominal output power: 30W Running time: >60min (1 pack) Operating temperature: 0-45°C