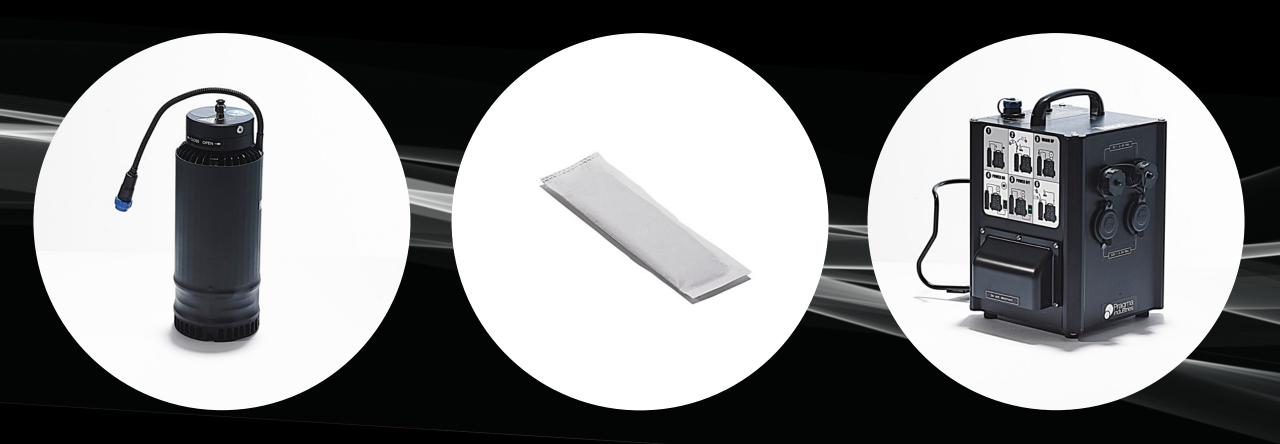

## TREKHY®

Reactor

Powder Pack

Generator

2x 5V USB ports 2x 12V cigar sockets

Field lighting power Mobile devices charger Dimensions: 19 x 27 x 27cm Weight: 3.7kg + 50g/pack Nominal output power: 30W Running time: >60min (1 pack) Operating temperature: 0-45°C